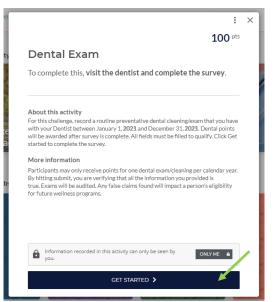

3. Select the activity you completed. Once you review the details, click Get Started. Complete all the fields needed and click submit. You will see your

points instantly.

If you do not see the activity under Recommended by Pinellas County Schools, check the My Activities section on the Home page. If you started an activity, that activity will then appear in your My Activities.