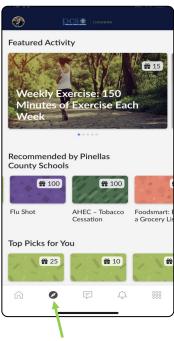

## To submit a dental exam, vision exam, skin cancer screening, flu shot or covid-19 vaccine:

1. Once logged into the Limeade through the website or app, you will visit the Discover page (compass icon on the app).

2. Under Recommended by Pinellas County Schools, you will find the exam you completed. As a reminder, you will need to self submit for the flu shots, skin cancer screenings with a dermatologist, dental exam/ cleaning, vision exams, and COVID-19 vaccines.

3. Select the activity you completed. Once you review the details, click Get Started. Complete all the fields needed and click submit. You will see your

points instantly.

If you do not see the activity under Recommended by Pinellas County Schools, check the My Activities section on the Home page. If you started an activity, that activity will then appear in your My Activities.