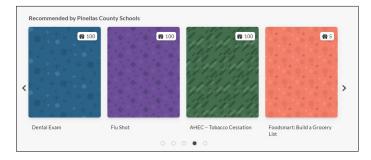

2. Under Recommended by Pinellas County Schools, you will find the exam you completed. As a reminder, you will need to self submit for the flu shots, skin cancer screenings with a dermatologist, dental exam/ cleaning, vision exams, and COVID-19 vaccines.

3. Select the activity you completed. Once you review the details, click Get Started. Complete all the fields needed and click submit. You will see your

points instantly.

If you do not see the activity under Recommended by Pinellas County Schools, check the My Activities section on the Home page. If you started an activity, that activity will then appear in your My Activities.